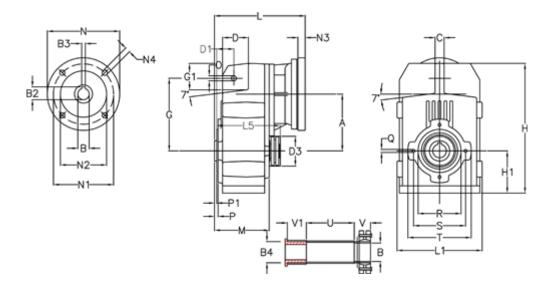

## **Measures**

| A = 150.50 | D1 = 54.0  | I5 = 180.0  | P1                                         | = 3.5    | V =  |
|------------|------------|-------------|--------------------------------------------|----------|------|
| B = 36     | d3 = 90    | M = 125.0   | Q                                          | = M10x17 | V1 = |
| B1 = 19    | G = 170    | N = 200     | R                                          | = 110    |      |
| B2 = 21.8  | G1 = 84.0  | N1 = 165    | S                                          | = 130    |      |
| B3 = 6     | H = 326.0  | N2 = 130    | Т                                          | = 150    |      |
| B4 = 35    | H1 = 102.0 | N4 = M10x20 | Tightening torque Nm adapter bushing = 6.0 |          |      |
| C = 20     | L = 245.0  | O = 13      | Tightening torque Nm shrink disc           | = 8.0    |      |
| D = 68.0   | L1 = 210   | P = 6.5     | U                                          | = 95.5   |      |
|            |            |             |                                            |          |      |